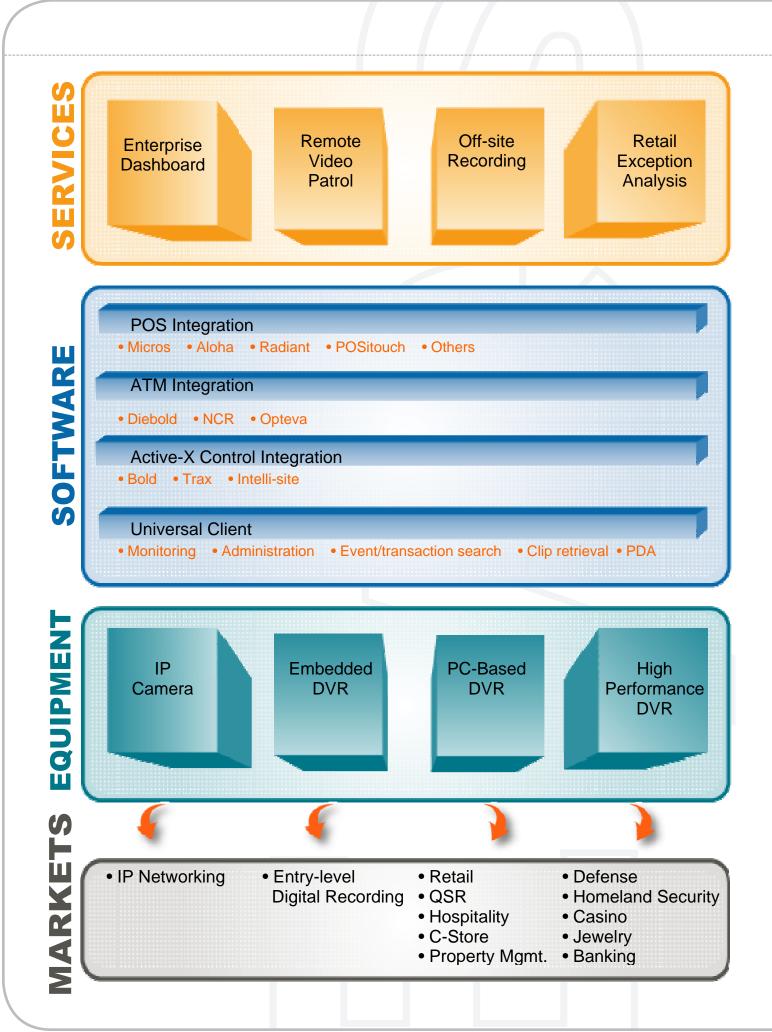

## **Remote Security Equipment, Software, and Services**

Copyright © 2006 Odyssey Technologies, Inc. Remote Eyes is a reg

| Category  | Product                                                                                                                                                                | Features                                                                                                                                                                                                                                                            | Applications                                                                                                                                                                                                                                                                                 |
|-----------|------------------------------------------------------------------------------------------------------------------------------------------------------------------------|---------------------------------------------------------------------------------------------------------------------------------------------------------------------------------------------------------------------------------------------------------------------|----------------------------------------------------------------------------------------------------------------------------------------------------------------------------------------------------------------------------------------------------------------------------------------------|
|           | <ul> <li>Enterprise Dashboard         <ul> <li>Status Monitor</li> <li>Retail Monitor</li> <li>Access Monitor/<br/>Manager</li> <li>ATM Monitor</li> </ul> </li> </ul> | <ul> <li>Thin client, Web service</li> <li>Real time enterprise data consolidation</li> <li>Enterprise transaction/event search</li> <li>Enterprise reports</li> <li>Real time intelligent alert notification</li> <li>Weekly operations summary reports</li> </ul> | <ul> <li>Operations management for multi-site<br/>enterprise</li> </ul>                                                                                                                                                                                                                      |
| Services  | <ul> <li>Remote Video Patrol</li> </ul>                                                                                                                                | <ul> <li>UL-listed central station</li> <li>24x7 operations</li> <li>Power and communications redundancy</li> <li>Scheduled patrols</li> <li>Event-driven patrols</li> <li>Law enforcement or private security dispatch</li> </ul>                                  | <ul> <li>Reduce cost of providing on site guard<br/>services</li> </ul>                                                                                                                                                                                                                      |
|           | <ul> <li>Off-site Recording</li> </ul>                                                                                                                                 | <ul><li>Hosted recording of critical cameras</li><li>Remote access to stored video</li></ul>                                                                                                                                                                        | <ul> <li>Protect against loss of video archive for<br/>critical cameras</li> </ul>                                                                                                                                                                                                           |
| Software  | <ul> <li>POS, ATM, and access<br/>control integration</li> </ul>                                                                                                       | <ul> <li>IP interfaces to most supported systems</li> <li>Major brands (e.g. Micros, Radiant,<br/>Diebold) supported</li> <li>Text overlay on video</li> <li>Event driven video search</li> </ul>                                                                   | <ul> <li>Mine data from event and transaction<br/>sources in real-time with 100% fidelity</li> <li>Integrate event and transaction data with<br/>video archive</li> <li>Search event and transaction data for<br/>irregularities with ready access to video<br/>forensic evidence</li> </ul> |
|           | <ul> <li>Universal Client</li> </ul>                                                                                                                                   | <ul> <li>Thin client remote interface</li> <li>View cameras from any Web browser</li> <li>Common interface for different CCTV equipment types</li> </ul>                                                                                                            | <ul> <li>Manage a mixed network of CCTV<br/>equipment from a single workstation using<br/>common GUI</li> </ul>                                                                                                                                                                              |
|           | <ul> <li>POS Plus</li> </ul>                                                                                                                                           | <ul> <li>Advanced retail management Point of Sale<br/>software</li> <li>Integrate with video on network or at POS<br/>terminal</li> </ul>                                                                                                                           | <ul> <li>Automate retail, quick service, and bar/<br/>nightclub point of sale activity</li> <li>Manage customers, sales, pricing,<br/>promotions, inventory, and security with a<br/>single POS application</li> </ul>                                                                       |
|           | PDA Client                                                                                                                                                             | <ul> <li>View cameras using Windows Mobile PDA</li> <li>Compatible with most installed CCTV equipment</li> </ul>                                                                                                                                                    | <ul> <li>Convert any CCTV installation into being<br/>viewable from a handheld PDA</li> </ul>                                                                                                                                                                                                |
| Equipment | CCTV cameras                                                                                                                                                           | <ul> <li>Traditional analog CCTV cameras<br/>featuring Sony chipset</li> <li>Bullets, domes, box, IR, day/night, and<br/>PTZs available</li> </ul>                                                                                                                  | <ul> <li>Traditional CCTV surveillance</li> <li>Excellent for most Retail, Hospitality,<br/>Financial Services, and Property<br/>Management applications</li> </ul>                                                                                                                          |
|           | <ul> <li>IP cameras</li> </ul>                                                                                                                                         | <ul> <li>MPEG-4 compression</li> <li>Domes, box, and PTZs available</li> <li>Video servers convert traditional CCTV cameras into IP cameras</li> <li>NVR software included</li> <li>Transcoder available</li> </ul>                                                 | <ul> <li>Network-based CCTV surveillance</li> <li>Use with secure wireless LAN to avoid high cost cable runs and trenching</li> </ul>                                                                                                                                                        |
|           | <ul> <li>Standalone DVRs (SARES)</li> </ul>                                                                                                                            | <ul> <li>Non PC-based MPEG-4 DVR</li> </ul>                                                                                                                                                                                                                         | <ul> <li>Low-end applications not requiring multi-sit<br/>management, Dashboard, or POS/ATM/<br/>access control integration</li> </ul>                                                                                                                                                       |
|           | <ul> <li>PC-based DVRs (RES)</li> </ul>                                                                                                                                | <ul> <li>Windows-based medium resolution DVR</li> </ul>                                                                                                                                                                                                             | <ul> <li>Typical Retail, Hospitality, Financial<br/>Services, and Property Management<br/>applications not requiring high resolution<br/>pictures or high frame rate recording</li> </ul>                                                                                                    |
|           | <ul> <li>High performance DVRs<br/>(HIRES)</li> </ul>                                                                                                                  | <ul> <li>Windows-based high resolution, high<br/>frame rate DVR</li> </ul>                                                                                                                                                                                          | <ul> <li>Advanced applications in banking, casinos<br/>and government requiring high resolution<br/>pictures and high frame rate recording</li> </ul>                                                                                                                                        |